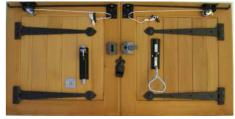

**Antique Pack** 

2 no pair of 18" black antique tee hinges 1no pair of garage door stays 1no top bow handle bolt, 1no foot bolt 1no Yale lock with finger pull all complete with fixing screws and bolts