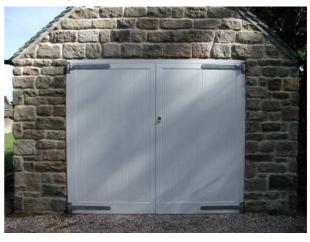

## **Traditional Side Hinged Doors**

BAKEWELL in white

Yale Locking

MIDDLETON with Modern hardware

MIDDLETON with Antique hardware

MIDDLETON with Traditonal hardware

**Traditional Pack** 

2 no pair of galvanised 24" heavy duty hooks and bands 1no pair of garage door stays 1no top bow handle bolt, 1no foot bolt 1no Yale lock with finger pull all complete with fixing screws and bolts