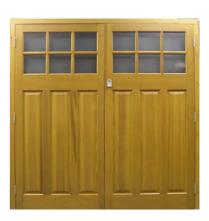

## **Traditional Side Hinged Doors**

BAKEWELL in white

Yale Locking

MIDDLETON with Modern hardware

MIDDLETON with Antique hardware

MIDDLETON with Traditonal hardware

**Traditional Pack** 

2 no pair of galvanised 24" heavy duty hooks and bands 1no pair of garage door stays 1no top bow handle bolt, 1no foot bolt 1no Yale lock with finger pull all complete with fixing screws and bolts