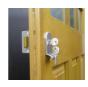

## **Traditional Side Hinged Doors**

BAKEWELL in white

Yale Locking

MIDDLETON with Modern hardware

MIDDLETON with Antique hardware

MIDDLETON with Traditonal hardware

**Traditional Pack** 

2 no pair of galvanised 24" heavy duty hooks and bands 1no pair of garage door stays 1no top bow handle bolt, 1no foot bolt 1no Yale lock with finger pull all complete with fixing screws and bolts

## **Modern Pack**

3 no pair of stainless steel 4" butt hinges 1no pair of garage door stays 1no top bow handle bolt, 1no foot bolt 1no Yale lock with finger pull all complete with fixing screws and bolts