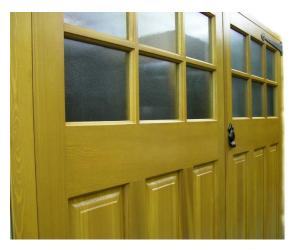

## **Traditional Side Hinged Doors**

BAKEWELL in white

Yale Locking

MIDDLETON with Modern hardware

MIDDLETON with Antique hardware

MIDDLETON with Traditonal hardware

**Traditional Pack** 

2 no pair of galvanised 24" heavy duty hooks and bands 1no pair of garage door stays 1no top bow handle bolt, 1no foot bolt 1no Yale lock with finger pull all complete with fixing screws and bolts