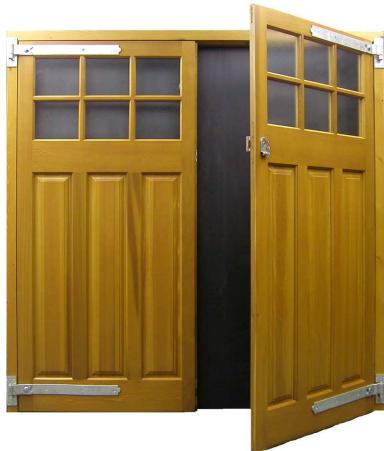

## **Traditional Side Hinged Doors**

BAKEWELL in white

Yale Locking

MIDDLETON with Modern hardware

MIDDLETON with Antique hardware

MIDDLETON with Traditonal hardware

**Traditional Pack** 

2 no pair of galvanised 24" heavy duty hooks and bands 1no pair of garage door stays 1no top bow handle bolt, 1no foot bolt 1no Yale lock with finger pull all complete with fixing screws and bolts