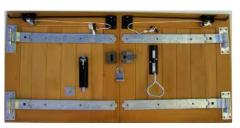

## **Traditional Side Hinged Doors**

BAKEWELL in white

Yale Locking

MIDDLETON with Modern hardware

MIDDLETON with Antique hardware

MIDDLETON with Traditonal hardware

**Traditional Pack** 

2 no pair of galvanised 24" heavy duty hooks and bands 1no pair of garage door stays 1no top bow handle bolt, 1no foot bolt 1no Yale lock with finger pull all complete with fixing screws and bolts

**Antique Pack** 

2 no pair of 18" black antique tee hinges 1no pair of garage door stays 1no top bow handle bolt, 1no foot bolt 1no Yale lock with finger pull all complete with fixing screws and bolts