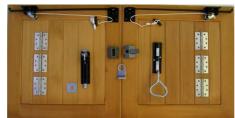

## **Traditional Side Hinged Doors**

BAKEWELL in white

Yale Locking

MIDDLETON with Modern hardware

MIDDLETON with Antique hardware

MIDDLETON with Traditonal hardware

**Traditional Pack** 

2 no pair of galvanised 24" heavy duty hooks and bands 1no pair of garage door stays 1no top bow handle bolt, 1no foot bolt 1no Yale lock with finger pull all complete with fixing screws and bolts

## **Modern Pack**

3 no pair of stainless steel 4" butt hinges 1no pair of garage door stays 1no top bow handle bolt, 1no foot bolt 1no Yale lock with finger pull all complete with fixing screws and bolts