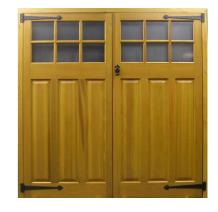

## **Traditional Side Hinged Doors**

BAKEWELL in white

Yale Locking

MIDDLETON with Modern hardware

MIDDLETON with Antique hardware

MIDDLETON with Traditonal hardware

**Traditional Pack** 

2 no pair of galvanised 24" heavy duty hooks and bands 1no pair of garage door stays 1no top bow handle bolt, 1no foot bolt 1no Yale lock with finger pull all complete with fixing screws and bolts